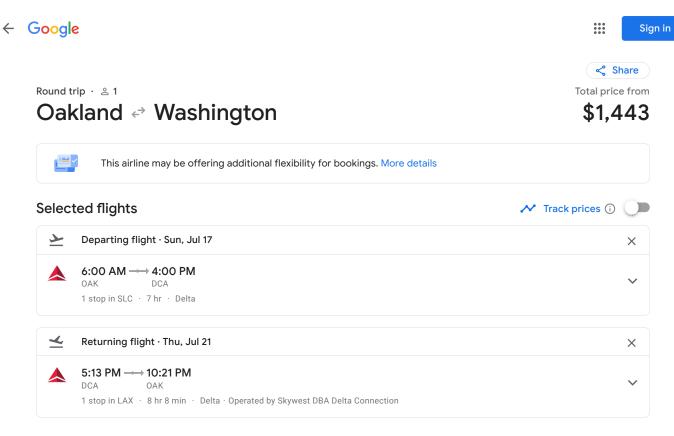

## **Fare options**

| ۲            | Main Cabin         +\$0           \$1,443         +\$1,443 | 0            | <b>Delta Comfort+</b> +\$240<br>\$1,683 | 0            | First Class<br>\$3,162 |
|--------------|------------------------------------------------------------|--------------|-----------------------------------------|--------------|------------------------|
| ~            | Free seat selection                                        | $\checkmark$ | Free seat selection                     | ~            | Free seat selection    |
| $\checkmark$ | Standard seat                                              | $\checkmark$ | Extra legroom                           | $\checkmark$ | Lie-flat seat          |
| \$           | Priority boarding for a fee                                | $\checkmark$ | Priority boarding                       | $\checkmark$ | Priority boarding      |
| $\checkmark$ | Free change, possible fare difference                      | $\checkmark$ | Free change, possible fare difference   | ~            | Free change, possible  |
|              | 1 free carry-on                                            |              | 1 free carry-on                         |              | 1 free carry-on        |
|              | 1st checked bag: \$60                                      | G            | 1st checked bag: \$60                   |              | 2 free checked bags    |

Fare and baggage fees apply to your entire trip. Delta bag\_policy

## Booking options ()

| Book with Delta DL 2494, DL 760, DL 342, DL 3806                                     |                   |                             | \$1,443 Select                                    |
|--------------------------------------------------------------------------------------|-------------------|-----------------------------|---------------------------------------------------|
|                                                                                      | Prices include re | quired taxes + fees for 1 a | adult. Optional charges and <u>bag fees</u> may a |
| \$1,443 is <b>high</b> for Economy 🛈                                                 |                   |                             |                                                   |
|                                                                                      |                   |                             |                                                   |
| The least expensive flights for similar trips t<br>usually cost between \$335–1,100. | o Washington      |                             | \$1,443 is high                                   |